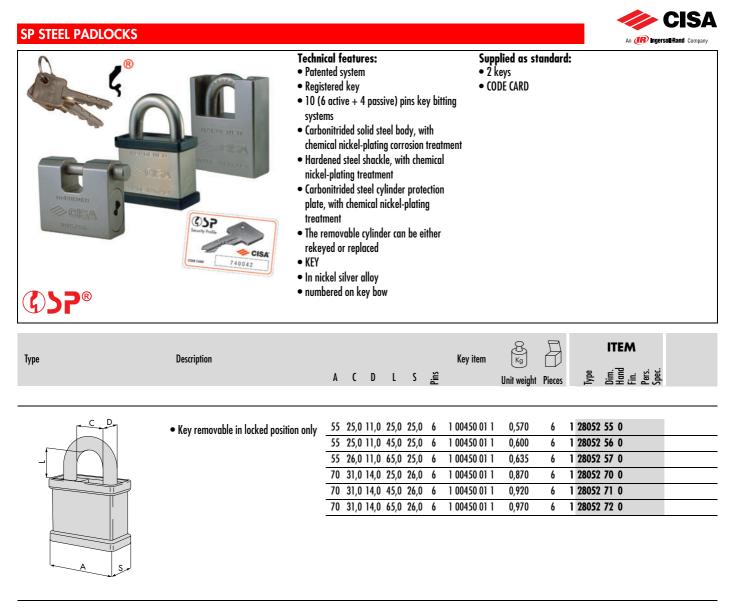

|    | • Key removable in locked position only |                          |                    | 5 1 <b>28352 62 0</b> |
|----|-----------------------------------------|--------------------------|--------------------|-----------------------|
|    |                                         | 73 31,0 14,0 28,0 28,0 6 | 1 00450 01 1 1,140 | a 1 28352 73 0        |
|    |                                         |                          |                    |                       |
|    |                                         |                          |                    |                       |
|    |                                         |                          |                    |                       |
|    |                                         |