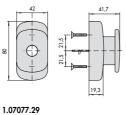

## OUTSIDE OPERATION UNITS FOR PANIC DEVICES

| Туре | Description                                                                                                                                                                                                                                                                                                           | For item                                       | Unit Pros Participation of the second |
|------|-----------------------------------------------------------------------------------------------------------------------------------------------------------------------------------------------------------------------------------------------------------------------------------------------------------------------|------------------------------------------------|--------------------------------------------------------------------------------------------------------------------------------------------------------------------------------------------------------------------------------------------------------------------------------------------------------------------------------------------------------------------------------------------------------------------------------------------------------------------------------------------------------------------------------------------------------------------------------------------------------------------------------------------------------------------------------------------------------------------------------------------------------------------------------------------------------------------------------------------------------------------------------------------------------------------------------------------------------------------------------------------------------------------------------------------------------------------------------------------------------------------------------------------------------------------------------------------------------------------------------------------------------------------------------------------------------------------------------------------------------------------------------------------------------------------------------------------------------------------------------------------------------------------------------------------------------------------------------------------------------------------------------------------------------------------------------------------------------------------------------------------------------------------------------------------------------------------------------------------------------------------------------------------------------------------------------------------------------------------------------------------------------------------------------------------------------------------------------------------------------------------------------|
|      | <ul> <li>Black painted plate with handle</li> <li>Handle locked by key</li> <li>Cylinder item 1.02649.10.0</li> <li>AVAILABLE FINISHES:</li> <li>Red painted (fin. 41)</li> <li>Yellow painted (fin. 42)</li> <li>Green painted (fin. 43)</li> <li>White painted (fin. 45)</li> <li>Grey painted (fin. 97)</li> </ul> | 59000, 59010,<br>59015, 59800,<br>59810, 59815 | 0,300 1 <b>1 07077 28 0</b>                                                                                                                                                                                                                                                                                                                                                                                                                                                                                                                                                                                                                                                                                                                                                                                                                                                                                                                                                                                                                                                                                                                                                                                                                                                                                                                                                                                                                                                                                                                                                                                                                                                                                                                                                                                                                                                                                                                                                                                                                                                                                                    |
|      | <ul> <li>Plate with handle with glazed stainless steel<br/>PVD coating (fin. C2)</li> <li>Handle locked by key</li> <li>Nickel-plated cylinder item 1.02649.10.0.12</li> </ul>                                                                                                                                        | 59000, 59010,<br>59015, 59800,<br>59810, 59815 | 0,300 1 1 <b>07077 28 0 C2</b>                                                                                                                                                                                                                                                                                                                                                                                                                                                                                                                                                                                                                                                                                                                                                                                                                                                                                                                                                                                                                                                                                                                                                                                                                                                                                                                                                                                                                                                                                                                                                                                                                                                                                                                                                                                                                                                                                                                                                                                                                                                                                                 |
|      | <ul> <li>Black painted plate</li> <li>Cylinder item 1.02649.11.0</li> <li>AVAILABLE FINISHES:</li> <li>Red painted (fin. 41)</li> <li>Yellow painted (fin. 42)</li> <li>Green painted (fin. 43)</li> <li>White painted (fin. 45)</li> </ul>                                                                           | 59000, 59800,                                  | 0,300 1 <b>1 07077 29 0</b>                                                                                                                                                                                                                                                                                                                                                                                                                                                                                                                                                                                                                                                                                                                                                                                                                                                                                                                                                                                                                                                                                                                                                                                                                                                                                                                                                                                                                                                                                                                                                                                                                                                                                                                                                                                                                                                                                                                                                                                                                                                                                                    |
|      | <ul> <li>Plate with glazed stainless steel PVD coating<br/>(fin. C2)</li> <li>Nickel-plated cylinder item 1.02649.10.0.12</li> </ul>                                                                                                                                                                                  | 59000, 59800                                   | 0,300 1 <b>1 07077 29 0 C2</b>                                                                                                                                                                                                                                                                                                                                                                                                                                                                                                                                                                                                                                                                                                                                                                                                                                                                                                                                                                                                                                                                                                                                                                                                                                                                                                                                                                                                                                                                                                                                                                                                                                                                                                                                                                                                                                                                                                                                                                                                                                                                                                 |