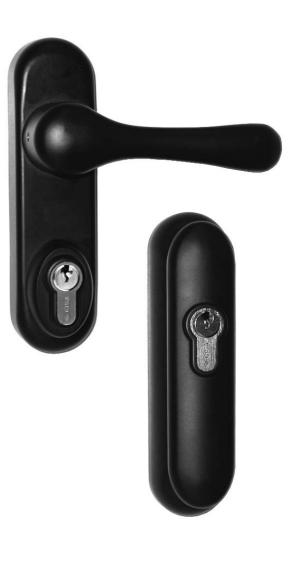

## OUTSIDE OPERATION UNITS FOR PANIC DEVICES

| Туре | Description                                                                                                                                                                                                                                                                                                           | For item                                       | Unit Pros Participation of the second |
|------|-----------------------------------------------------------------------------------------------------------------------------------------------------------------------------------------------------------------------------------------------------------------------------------------------------------------------|------------------------------------------------|--------------------------------------------------------------------------------------------------------------------------------------------------------------------------------------------------------------------------------------------------------------------------------------------------------------------------------------------------------------------------------------------------------------------------------------------------------------------------------------------------------------------------------------------------------------------------------------------------------------------------------------------------------------------------------------------------------------------------------------------------------------------------------------------------------------------------------------------------------------------------------------------------------------------------------------------------------------------------------------------------------------------------------------------------------------------------------------------------------------------------------------------------------------------------------------------------------------------------------------------------------------------------------------------------------------------------------------------------------------------------------------------------------------------------------------------------------------------------------------------------------------------------------------------------------------------------------------------------------------------------------------------------------------------------------------------------------------------------------------------------------------------------------------------------------------------------------------------------------------------------------------------------------------------------------------------------------------------------------------------------------------------------------------------------------------------------------------------------------------------------------|
|      | <ul> <li>Black painted plate with handle</li> <li>Handle locked by key</li> <li>Cylinder item 1.02649.10.0</li> <li>AVAILABLE FINISHES:</li> <li>Red painted (fin. 41)</li> <li>Yellow painted (fin. 42)</li> <li>Green painted (fin. 43)</li> <li>White painted (fin. 45)</li> <li>Grey painted (fin. 97)</li> </ul> | 59000, 59010,<br>59015, 59800,<br>59810, 59815 | 0,300 1 <b>1 07077 28 0</b>                                                                                                                                                                                                                                                                                                                                                                                                                                                                                                                                                                                                                                                                                                                                                                                                                                                                                                                                                                                                                                                                                                                                                                                                                                                                                                                                                                                                                                                                                                                                                                                                                                                                                                                                                                                                                                                                                                                                                                                                                                                                                                    |
|      | <ul> <li>Plate with handle with glazed stainless steel<br/>PVD coating (fin. C2)</li> <li>Handle locked by key</li> <li>Nickel-plated cylinder item 1.02649.10.0.12</li> </ul>                                                                                                                                        | 59000, 59010,<br>59015, 59800,<br>59810, 59815 | 0,300 1 1 <b>07077 28 0 C2</b>                                                                                                                                                                                                                                                                                                                                                                                                                                                                                                                                                                                                                                                                                                                                                                                                                                                                                                                                                                                                                                                                                                                                                                                                                                                                                                                                                                                                                                                                                                                                                                                                                                                                                                                                                                                                                                                                                                                                                                                                                                                                                                 |
|      | <ul> <li>Black painted plate</li> <li>Cylinder item 1.02649.11.0</li> <li>AVAILABLE FINISHES:</li> <li>Red painted (fin. 41)</li> <li>Yellow painted (fin. 42)</li> <li>Green painted (fin. 43)</li> <li>White painted (fin. 45)</li> </ul>                                                                           | 59000, 59800,                                  | 0,300 1 <b>1 07077 29 0</b>                                                                                                                                                                                                                                                                                                                                                                                                                                                                                                                                                                                                                                                                                                                                                                                                                                                                                                                                                                                                                                                                                                                                                                                                                                                                                                                                                                                                                                                                                                                                                                                                                                                                                                                                                                                                                                                                                                                                                                                                                                                                                                    |
|      | <ul> <li>Plate with glazed stainless steel PVD coating<br/>(fin. C2)</li> <li>Nickel-plated cylinder item 1.02649.10.0.12</li> </ul>                                                                                                                                                                                  | 59000, 59800                                   | 0,300 1 <b>1 07077 29 0 C2</b>                                                                                                                                                                                                                                                                                                                                                                                                                                                                                                                                                                                                                                                                                                                                                                                                                                                                                                                                                                                                                                                                                                                                                                                                                                                                                                                                                                                                                                                                                                                                                                                                                                                                                                                                                                                                                                                                                                                                                                                                                                                                                                 |