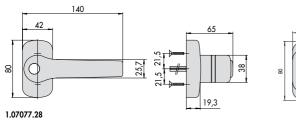

## OUTSIDE OPERATION UNITS FOR PANIC DEVICES

| Туре | Description                                                                                                                                                                                                                                                                                                           | For item                                       | Unit Pros Participation of the second |
|------|-----------------------------------------------------------------------------------------------------------------------------------------------------------------------------------------------------------------------------------------------------------------------------------------------------------------------|------------------------------------------------|--------------------------------------------------------------------------------------------------------------------------------------------------------------------------------------------------------------------------------------------------------------------------------------------------------------------------------------------------------------------------------------------------------------------------------------------------------------------------------------------------------------------------------------------------------------------------------------------------------------------------------------------------------------------------------------------------------------------------------------------------------------------------------------------------------------------------------------------------------------------------------------------------------------------------------------------------------------------------------------------------------------------------------------------------------------------------------------------------------------------------------------------------------------------------------------------------------------------------------------------------------------------------------------------------------------------------------------------------------------------------------------------------------------------------------------------------------------------------------------------------------------------------------------------------------------------------------------------------------------------------------------------------------------------------------------------------------------------------------------------------------------------------------------------------------------------------------------------------------------------------------------------------------------------------------------------------------------------------------------------------------------------------------------------------------------------------------------------------------------------------------|
|      | <ul> <li>Black painted plate with handle</li> <li>Handle locked by key</li> <li>Cylinder item 1.02649.10.0</li> <li>AVAILABLE FINISHES:</li> <li>Red painted (fin. 41)</li> <li>Yellow painted (fin. 42)</li> <li>Green painted (fin. 43)</li> <li>White painted (fin. 45)</li> <li>Grey painted (fin. 97)</li> </ul> | 59000, 59010,<br>59015, 59800,<br>59810, 59815 | 0,300 1 <b>1 07077 28 0</b>                                                                                                                                                                                                                                                                                                                                                                                                                                                                                                                                                                                                                                                                                                                                                                                                                                                                                                                                                                                                                                                                                                                                                                                                                                                                                                                                                                                                                                                                                                                                                                                                                                                                                                                                                                                                                                                                                                                                                                                                                                                                                                    |
|      | <ul> <li>Plate with handle with glazed stainless steel<br/>PVD coating (fin. C2)</li> <li>Handle locked by key</li> <li>Nickel-plated cylinder item 1.02649.10.0.12</li> </ul>                                                                                                                                        | 59000, 59010,<br>59015, 59800,<br>59810, 59815 | 0,300 1 1 <b>07077 28 0 C2</b>                                                                                                                                                                                                                                                                                                                                                                                                                                                                                                                                                                                                                                                                                                                                                                                                                                                                                                                                                                                                                                                                                                                                                                                                                                                                                                                                                                                                                                                                                                                                                                                                                                                                                                                                                                                                                                                                                                                                                                                                                                                                                                 |
|      | <ul> <li>Black painted plate</li> <li>Cylinder item 1.02649.11.0</li> <li>AVAILABLE FINISHES:</li> <li>Red painted (fin. 41)</li> <li>Yellow painted (fin. 42)</li> <li>Green painted (fin. 43)</li> <li>White painted (fin. 45)</li> </ul>                                                                           | 59000, 59800,                                  | 0,300 1 <b>1 07077 29 0</b>                                                                                                                                                                                                                                                                                                                                                                                                                                                                                                                                                                                                                                                                                                                                                                                                                                                                                                                                                                                                                                                                                                                                                                                                                                                                                                                                                                                                                                                                                                                                                                                                                                                                                                                                                                                                                                                                                                                                                                                                                                                                                                    |
|      | <ul> <li>Plate with glazed stainless steel PVD coating<br/>(fin. C2)</li> <li>Nickel-plated cylinder item 1.02649.10.0.12</li> </ul>                                                                                                                                                                                  | 59000, 59800                                   | 0,300 1 <b>1 07077 29 0 C2</b>                                                                                                                                                                                                                                                                                                                                                                                                                                                                                                                                                                                                                                                                                                                                                                                                                                                                                                                                                                                                                                                                                                                                                                                                                                                                                                                                                                                                                                                                                                                                                                                                                                                                                                                                                                                                                                                                                                                                                                                                                                                                                                 |