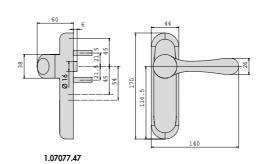

## OUTSIDE OPERATION UNITS FOR PANIC DEVICES

| Туре | Description                                                                                                                                                                                                                                                                                                                                                | For item                                                            | Kg<br>Unit Pcs | Type<br>Dim.<br>Pers.<br>Spec. |
|------|------------------------------------------------------------------------------------------------------------------------------------------------------------------------------------------------------------------------------------------------------------------------------------------------------------------------------------------------------------|---------------------------------------------------------------------|----------------|--------------------------------|
|      | <ul> <li>Black painted plate with handle, reduced projection</li> <li>Cylinder item 1.0G304.02.0</li> <li>Handle deactivated by key</li> <li>AVAILABLE FINISHES: <ul> <li>red painted (fin. 41)</li> <li>yellow painted (fin. 42)</li> <li>green painted (fin. 43)</li> <li>white painted (fin. 45)</li> <li>grey painted (fin. 97)</li> </ul> </li> </ul> | 59000, 59010, 59015,<br>59301, 59311, 59316,<br>59800, 59810, 59815 | 0,300 1        | 1 07077 46 0                   |
|      | <ul> <li>Plate with handle, reduced projection</li> <li>Glazed stainless steel PVD coating (fin. C2)</li> <li>Cylinder item 1.0G304.02.0.12</li> <li>Handle deactivated by key</li> </ul>                                                                                                                                                                  | 59000, 59010, 59015<br>59351, 59361, 59366,<br>59800, 59810, 59815  | 0,300 1        | 1 07077 46 0 C2                |
|      | <b>On request:</b><br>- Outside operation devices with microswitch (car. LA                                                                                                                                                                                                                                                                                |                                                                     |                |                                |
|      | • Black painted plate with handle<br>AVAILABLE FINISHES:<br>- red painted (fin. 41)<br>- red painted (fin. 41)<br>- yellow painted (fin. 42)<br>- green painted (fin. 43)<br>- white painted (fin. 45)<br>- grey painted (fin. 97)                                                                                                                         | 59000, 59010, 59015,<br>59301, 59311, 59316,<br>59800, 59810, 59815 | 0,300 1        | 1 07077 47 0                   |
|      | <ul> <li>Plate with handle</li> <li>Glazed stainless steel PVD coating (fin. C2)</li> <li>On request:         <ul> <li>Outside operation devices with microswitch (car. LA</li> </ul> </li> </ul>                                                                                                                                                          | 59000, 59010, 59015<br>59351, 59361, 59366,<br>59800, 59810, 59815  | 0,300 1        | 1 07077 47 0 C2                |
|      | <ul> <li>Black painted plate with handle</li> <li>Cylinder item 1.0G304.02.0.12</li> <li>Handle deactivated by key</li> <li>AVAILABLE FINISHES:</li> <li>red painted (fin. 41)</li> <li>yellow painted (fin. 42)</li> <li>green painted (fin. 43)</li> <li>white painted (fin. 45)</li> <li>grey painted (fin. 97)</li> </ul>                              | 59000, 59010, 59015,<br>59301, 59311, 59316,<br>59800, 59810, 59815 | 0,300 1        | 1 07077 48 0                   |
|      | <ul> <li>Plate with handle</li> <li>Glazed stainless steel PVD coating (fin. C2)</li> <li>Cylinder item 1.0G304.02.0.12</li> <li>Handle deactivated by key</li> </ul>                                                                                                                                                                                      | 59000, 59010, 59015<br>59351, 59361, 59366<br>59800, 59810, 59815   | 0,300 1        | 1 07077 48 0 C2                |
|      | On request:<br>- Outside operation devices with microswitch (car. LA                                                                                                                                                                                                                                                                                       |                                                                     |                |                                |
|      | <ul> <li>Black painted plate</li> <li>Cylinder item 1.0G304.02.0</li> <li>AVAILABLE FINISHES: <ul> <li>red painted (fin. 41)</li> <li>yellow painted (fin. 42)</li> <li>green painted (fin. 43)</li> <li>white painted (fin. 45)</li> <li>grey painted (fin. 97))</li> </ul> </li> </ul>                                                                   | 59000, 59301, 59800                                                 | 0,300 1        | 1 07077 49 0                   |
|      | <ul> <li>Plate</li> <li>Glazed stainless steel PVD coating (fin. C2)</li> </ul>                                                                                                                                                                                                                                                                            | 59000, 59351, 59800,                                                | 0,300 1        | 1 07077 49 0 C2                |
|      | <b>On request:</b><br>- Outside operation devices with microswitch (car. LA                                                                                                                                                                                                                                                                                |                                                                     |                |                                |