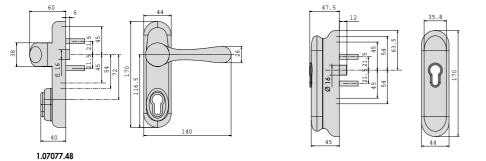

## OUTSIDE OPERATION UNITS FOR PANIC DEVICES

| Туре | Description                                                                                                                                                                                                                                                                                                                                                | For item                                                            | Kg<br>Unit Pcs | Type<br>Dim.<br>Pers.<br>Spec. |
|------|------------------------------------------------------------------------------------------------------------------------------------------------------------------------------------------------------------------------------------------------------------------------------------------------------------------------------------------------------------|---------------------------------------------------------------------|----------------|--------------------------------|
|      | <ul> <li>Black painted plate with handle, reduced projection</li> <li>Cylinder item 1.0G304.02.0</li> <li>Handle deactivated by key</li> <li>AVAILABLE FINISHES: <ul> <li>red painted (fin. 41)</li> <li>yellow painted (fin. 42)</li> <li>green painted (fin. 43)</li> <li>white painted (fin. 45)</li> <li>grey painted (fin. 97)</li> </ul> </li> </ul> | 59000, 59010, 59015,<br>59301, 59311, 59316,<br>59800, 59810, 59815 | 0,300 1        | 1 07077 46 0                   |
|      | <ul> <li>Plate with handle, reduced projection</li> <li>Glazed stainless steel PVD coating (fin. C2)</li> <li>Cylinder item 1.0G304.02.0.12</li> <li>Handle deactivated by key</li> </ul>                                                                                                                                                                  | 59000, 59010, 59015<br>59351, 59361, 59366,<br>59800, 59810, 59815  | 0,300 1        | 1 07077 46 0 C2                |
|      | <b>On request:</b><br>- Outside operation devices with microswitch (car. LA                                                                                                                                                                                                                                                                                |                                                                     |                |                                |
|      | • Black painted plate with handle<br>AVAILABLE FINISHES:<br>- red painted (fin. 41)<br>- red painted (fin. 41)<br>- yellow painted (fin. 42)<br>- green painted (fin. 43)<br>- white painted (fin. 45)<br>- grey painted (fin. 97)                                                                                                                         | 59000, 59010, 59015,<br>59301, 59311, 59316,<br>59800, 59810, 59815 | 0,300 1        | 1 07077 47 0                   |
|      | <ul> <li>Plate with handle</li> <li>Glazed stainless steel PVD coating (fin. C2)</li> <li>On request:         <ul> <li>Outside operation devices with microswitch (car. LA</li> </ul> </li> </ul>                                                                                                                                                          | 59000, 59010, 59015<br>59351, 59361, 59366,<br>59800, 59810, 59815  | 0,300 1        | 1 07077 47 0 C2                |
|      | <ul> <li>Black painted plate with handle</li> <li>Cylinder item 1.0G304.02.0.12</li> <li>Handle deactivated by key</li> <li>AVAILABLE FINISHES:</li> <li>red painted (fin. 41)</li> <li>yellow painted (fin. 42)</li> <li>green painted (fin. 43)</li> <li>white painted (fin. 45)</li> <li>grey painted (fin. 97)</li> </ul>                              | 59000, 59010, 59015,<br>59301, 59311, 59316,<br>59800, 59810, 59815 | 0,300 1        | 1 07077 48 0                   |
|      | <ul> <li>Plate with handle</li> <li>Glazed stainless steel PVD coating (fin. C2)</li> <li>Cylinder item 1.0G304.02.0.12</li> <li>Handle deactivated by key</li> </ul>                                                                                                                                                                                      | 59000, 59010, 59015<br>59351, 59361, 59366<br>59800, 59810, 59815   | 0,300 1        | 1 07077 48 0 C2                |
|      | On request:<br>- Outside operation devices with microswitch (car. LA                                                                                                                                                                                                                                                                                       |                                                                     |                |                                |
|      | <ul> <li>Black painted plate</li> <li>Cylinder item 1.0G304.02.0</li> <li>AVAILABLE FINISHES: <ul> <li>red painted (fin. 41)</li> <li>yellow painted (fin. 42)</li> <li>green painted (fin. 43)</li> <li>white painted (fin. 45)</li> <li>grey painted (fin. 97))</li> </ul> </li> </ul>                                                                   | 59000, 59301, 59800                                                 | 0,300 1        | 1 07077 49 0                   |
|      | <ul> <li>Plate</li> <li>Glazed stainless steel PVD coating (fin. C2)</li> </ul>                                                                                                                                                                                                                                                                            | 59000, 59351, 59800,                                                | 0,300 1        | 1 07077 49 0 C2                |
|      | <b>On request:</b><br>- Outside operation devices with microswitch (car. LA                                                                                                                                                                                                                                                                                |                                                                     |                |                                |

### **OUTSIDE OPERATION UNITS FOR PANIC DEVICES**

140 40

**CISA**®

1.07077.46

1.07077.48 1.07077.49